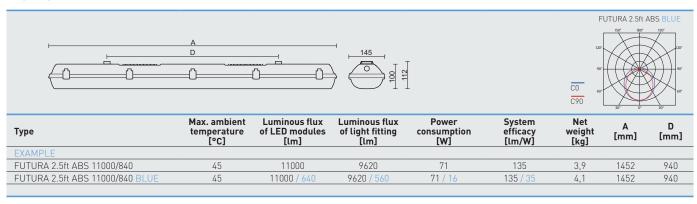

e primarily designed to be used in poultry farms. The benefit of this specific colour is it calms the poultry and suppresses aggressive its behavior.

The light fixtures contain only the blue light LED module.

Our INNOVA, and FUTURA-range luminaires may be fitted with this module.

The light fixtures withstand exposure to chemically aggressive environments (ammonia in the air) typical of livestock farms.

The body made of ABS and the diffuser made of AC have increased chemical resistance. In addition to being protected against dust and humidity (IP66), the fixtures boast excellent thermal resistance, withstanding temperatures up to 50  $^{\circ}\text{C}$ .

IP69-rated, our INNOVA-range fittings may be washed using hot water (up to 80  $^{\circ}\text{C}$ ).



## INNOVA



### **FUTURA**



#### LUMINAIRES FITTED WITH A BLUE LIGHT MODULE - DEMO



TR≡VOS CZECH LED LUMINAIRES