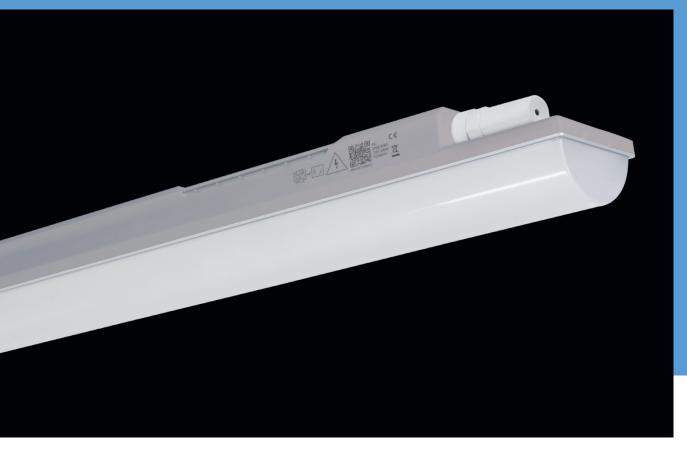

#### USE

Light fixtures fitted with our special blue light producing LED module are primarily designed to be used in poultry farms. The benefit of this specific colour is it calms the poultry and suppresses aggressive its behavior.

The light fixtures contain only the blue light LED module.

Our INNOVA, and FUTURA-range luminaires may be fitted with this module.

The light fixtures withstand exposure to chemically aggressive environments (ammonia in the air) typical of livestock farms.

The body made of ABS and the diffuser made of AC have increased chemical resistance. In addition to being protected against dust and humidity (IP66), the fixtures boast excellent thermal resistance, withstanding temperatures up to 50  $^{\circ}\text{C}$ .