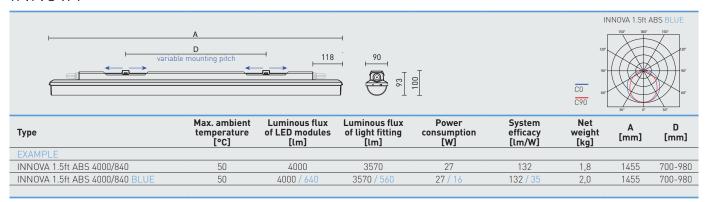

cing LED module are primarily designed to be used in poultry farms. The benefit of this specific colour is it calms the poultry and suppresses aggressive its behavior.

The light fixtures contain only the blue light LED module.

Our INNOVA, and FUTURA-range luminaires may be fitted with this module.

The light fixtures withstand exposure to chemically aggressive environments (ammonia in the air) typical of livestock farms.

The body made of ABS and the diffuser made of AC have increased chemical resistance. In addition to being protected against dust and humidity (IP66), the fixtures boast excellent thermal resistance, withstanding temperatures up to 50  $^{\circ}\text{C}$ .

IP69-rated, our INNOVA-range fittings may be washed using hot water (up to 80  $^{\circ}\text{C}$ ).



## INNOVA



### **FUTURA**



#### LUMINAIRES FITTED WITH A BLUE LIGHT MODULE - DEMO



TR≡VOS CZECH LED LUMINAIRES