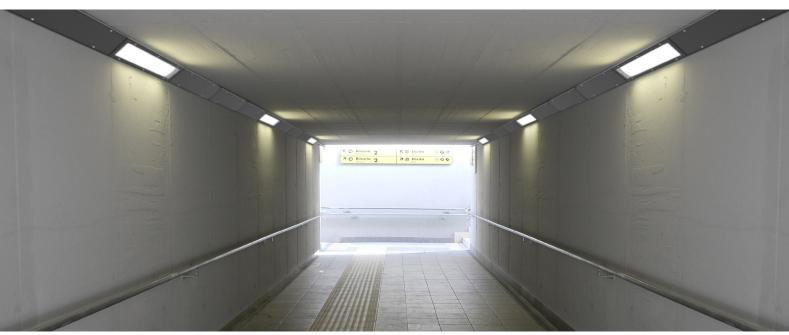

# **EXEMPLARY APPLICATIONS**

**PASSAGEWAYS** 

LED modules light fixture characterised by very high shock resistance (IK11+). The housing is made of powder coated stainless steel. The shade is made of prismatic polycarbonate. The fixture has been designed to be mounted in the passageways in the space between the wall and the ceiling as a linear fixture. The fixture has a Polish National Railways certificate no. **D/IST/04/2019** 

#### **ADDITIONAL INFORMATION**

Vandalproof line system is individually designed for the client's project. System is intended for installation in tunnels and undeground passages. Thanks to a solid and compact construction, high resistance to mechanical damage was ensured. Special tools are required to disassemble system components, which prevents unauthorized access.