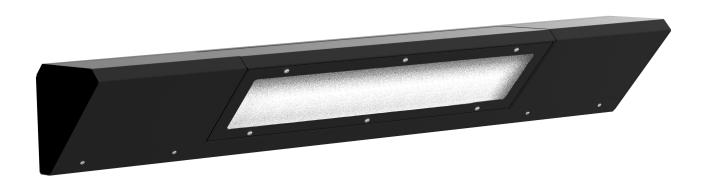

# **EXEMPLARY APPLICATIONS**

**PASSAGEWAYS** 

LED modules light fixture characterised by very high shock resistance (IK11+). The housing is made of powder coated stainless steel. The shade is made of prismatic polycarbonate. The fixture has been designed to be mounted in the passageways in the space between the wall and the ceiling as a linear fixture. The fixture has a Polish National Railways certificate no. **D/IST/04/2019** 

## **DIMENSIONS** -

| TYPE           | L [mm] | L1 [mm] | B [mm] | H [mm] | D [mm] | B1 [mm] |
|----------------|--------|---------|--------|--------|--------|---------|
| INV320LED-0600 | 760    | 652     | 170    | 170    | 60     | 75      |
| INV320LED-1200 | 1370   | 1290    | 170    | 170    | 60     | 75      |
| INV320LED-1500 | 1670   | 1590    | 170    | 170    | 60     | 75      |