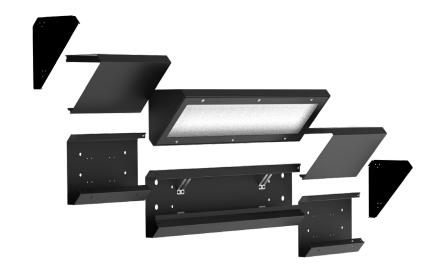

### **MOUNTING**

Mounting supporting bracket to the wall with expansion anchors

Cables rounting

Mounting the fitting to the supporting bracket

Install frames with security screws

Install covers with security screws

Mounting the end-caps

## **DIMENSIONS** -

| TYPE           | L [mm] | L1 [mm] | B [mm] | H [mm] | D [mm] | B1 [mm] |
|----------------|--------|---------|--------|--------|--------|---------|
| INV320LED-0600 | 760    | 652     | 170    | 170    | 60     | 75      |
| INV320LED-1200 | 1370   | 1290    | 170    | 170    | 60     | 75      |
| INV320LED-1500 | 1670   | 1590    | 170    | 170    | 60     | 75      |