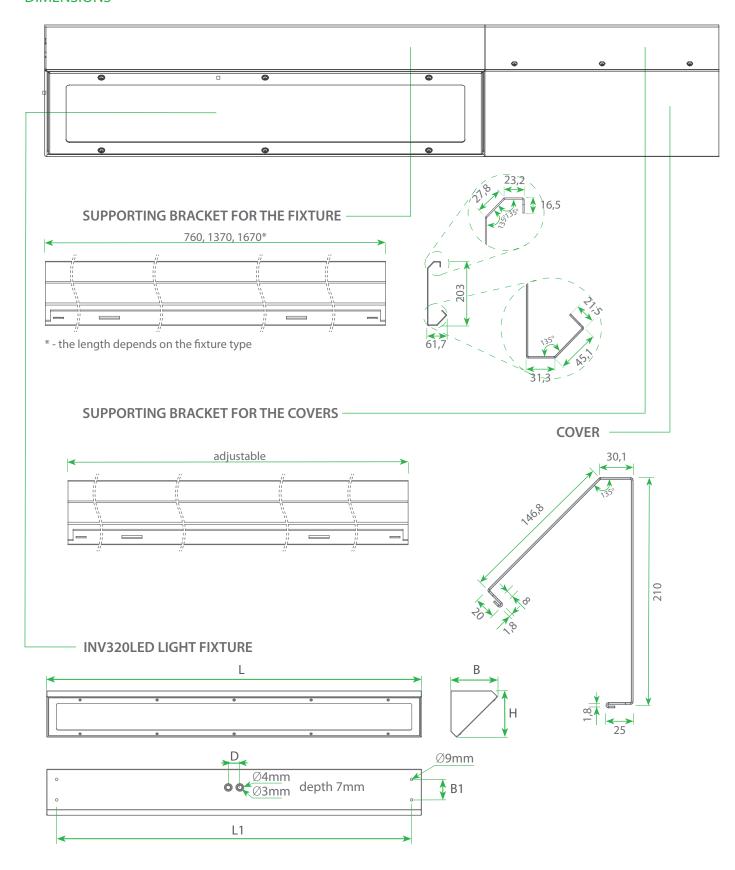

## **DIMENSIONS** -

| TYPE           | L [mm] | L1 [mm] | B [mm] | H [mm] | D [mm] | B1 [mm] |
|----------------|--------|---------|--------|--------|--------|---------|
| INV320LED-0600 | 760    | 652     | 170    | 170    | 60     | 75      |
| INV320LED-1200 | 1370   | 1290    | 170    | 170    | 60     | 75      |
| INV320LED-1500 | 1670   | 1590    | 170    | 170    | 60     | 75      |