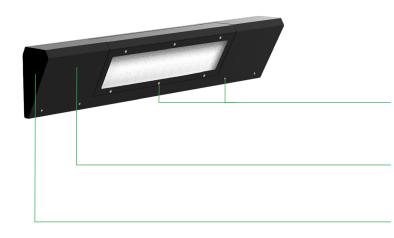

# **EXEMPLARY APPLICATIONS**

**PASSAGEWAYS** 

LED modules light fixture characterised by very high shock resistance (IK11+). The housing is made of powder coated stainless steel. The shade is made of prismatic polycarbonate. The fixture has been designed to be mounted in the passageways in the space between the wall and the ceiling as a linear fixture. The fixture has a Polish National Railways certificate no. **D/IST/04/2019** 

### **MOUNTING**

Mounting supporting bracket to the wall with expansion anchors

Cables rounting

Mounting the fitting to the supporting bracket

Install frames with security screws

Install covers with security screws