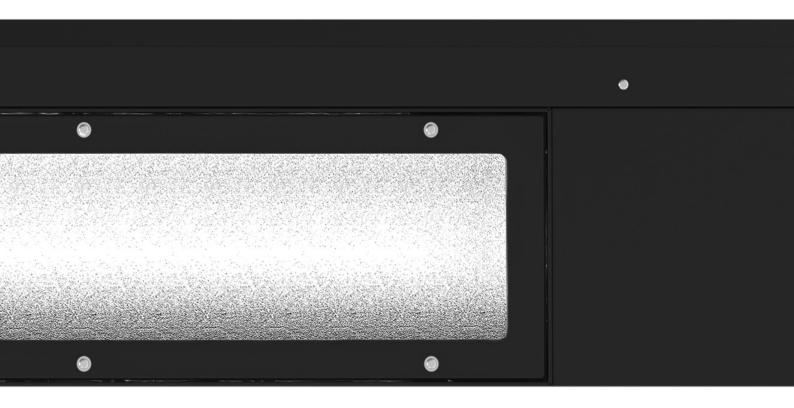

# **EXEMPLARY APPLICATIONS**

**PASSAGEWAYS** 

LED modules light fixture characterised by very high shock resistance (IK11+). The housing is made of powder coated stainless steel. The shade is made of prismatic polycarbonate. The fixture has been designed to be mounted in the passageways in the space between the wall and the ceiling as a linear fixture. The fixture has a Polish National Railways certificate no. **D/IST/04/2019** 

## **DIMENSIONS** -

| TYPE           | L [mm] | L1 [mm] | B [mm] | H [mm] | D [mm] | B1 [mm] |
|----------------|--------|---------|--------|--------|--------|---------|
| INV320LED-0600 | 760    | 652     | 170    | 170    | 60     | 75      |
| INV320LED-1200 | 1370   | 1290    | 170    | 170    | 60     | 75      |
| INV320LED-1500 | 1670   | 1590    | 170    | 170    | 60     | 75      |