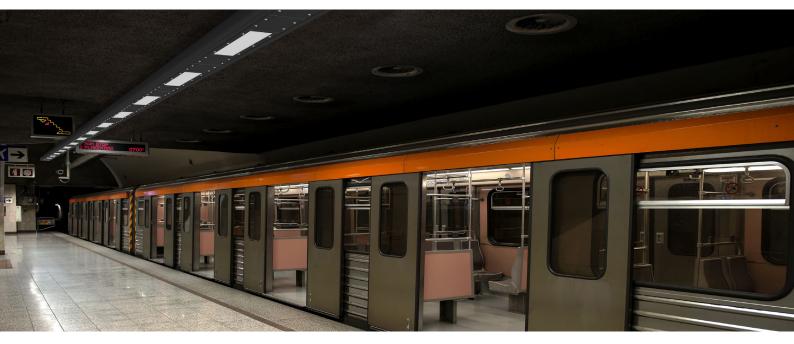

## **EXEMPLARY APPLICATIONS**

**PASSAGEWAYS** 

LED modules light fixture characterised by very high shock resistance (IK11+). The housing is made of powder coated stainless steel. The shade is made of polycarbonate. The fixture has been designed to be mounted in the passageways on the wall or the ceiling as a linear fixture. The fixture has a Polish National Railways certificate no. **D/IST/04/2019** 