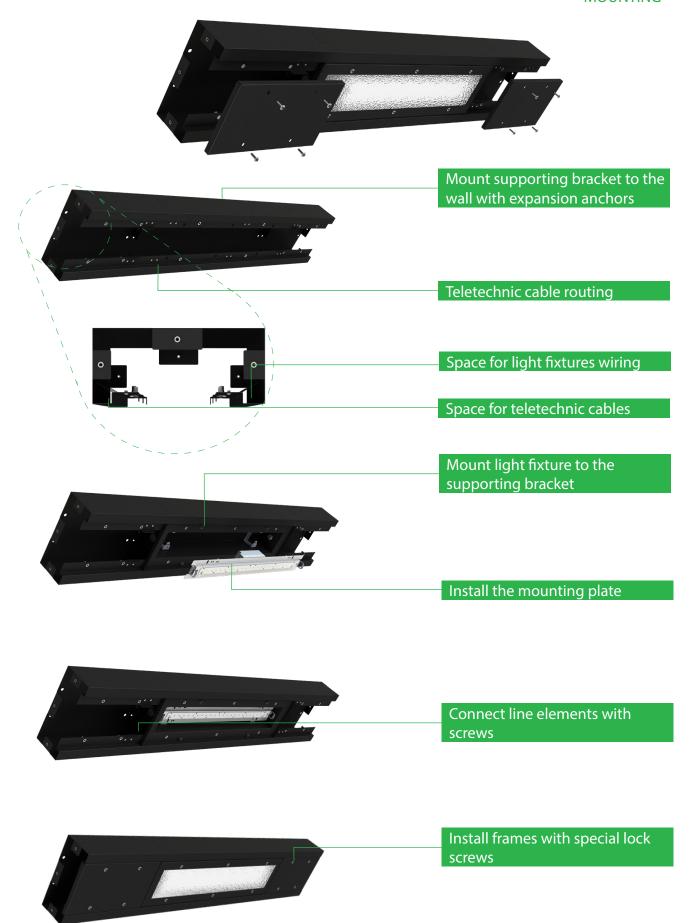

## INV320LED-..-RC-LN

























CERTIFICATES: CE, POLISH RAILWAY CERTIFICATE, ENEC,

EN-60658-2-22 CERTIFICATE CNBOP no. 2910/2019

## **EXEMPLARY APPLICATIONS**





**PASSAGEWAYS** 

LED modules light fixture characterised by very high shock resistance (IK11+). The housing is made of powder coated stainless steel. The shade is made of polycarbonate. The fixture has been designed to be mounted in the passageways on the wall or the ceiling as a linear fixture. The fixture has a Polish National Railways certificate no. **D/IST/04/2019** 



**MOUNTING** 



## **DIMENSIONS** -





| TYPES            | L [mm] | L1 [mm] | L2 [mm] | B [mm] | B1 [mm] | B2 [mm] | H [mm] |
|------------------|--------|---------|---------|--------|---------|---------|--------|
| INP320LED-0600RC | 740    | 680     | 380     | 180    | 105     | 150     | 105    |
| INP320LED-1200RC | 13670  | 1310    | 780     | 180    | 105     | 150     | 105    |