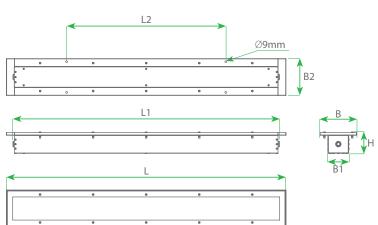

## **DIMENSIONS** -

| TYPES            | L [mm] | L1 [mm] | L2 [mm] | B [mm] | B1 [mm] | B2 [mm] | H [mm] |
|------------------|--------|---------|---------|--------|---------|---------|--------|
| INP320LED-0600RC | 740    | 680     | 380     | 180    | 105     | 150     | 105    |
| INP320LED-1200RC | 13670  | 1310    | 780     | 180    | 105     | 150     | 105    |