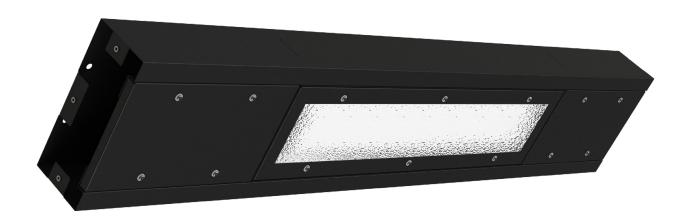

## **EXEMPLARY APPLICATIONS**

**PASSAGEWAYS** 

LED modules light fixture characterised by very high shock resistance (IK11+). The housing is made of powder coated stainless steel. The shade is made of polycarbonate. The fixture has been designed to be mounted in the passageways on the wall or the ceiling as a linear fixture. The fixture has a Polish National Railways certificate no. **D/IST/04/2019** 

## **DIMENSIONS** -

| TYPES            | L [mm] | L1 [mm] | L2 [mm] | B [mm] | B1 [mm] | B2 [mm] | H [mm] |
|------------------|--------|---------|---------|--------|---------|---------|--------|
| INP320LED-0600RC | 740    | 680     | 380     | 180    | 105     | 150     | 105    |
| INP320LED-1200RC | 13670  | 1310    | 780     | 180    | 105     | 150     | 105    |