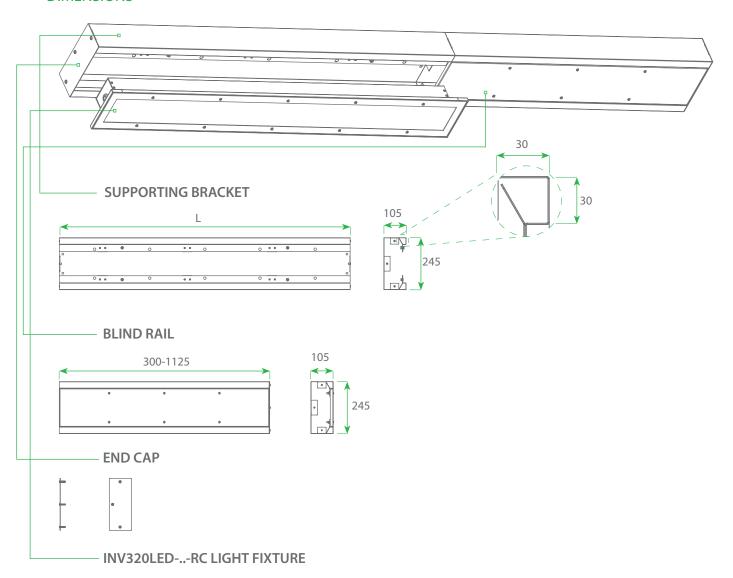

## INV320LED-..-RC-LN

























CERTIFICATES: CE, POLISH RAILWAY CERTIFICATE, ENEC,

EN-60658-2-22 CERTIFICATE CNBOP no. 2910/2019

## **EXEMPLARY APPLICATIONS**





**PASSAGEWAYS** 

LED modules light fixture characterised by very high shock resistance (IK11+). The housing is made of powder coated stainless steel. The shade is made of polycarbonate. The fixture has been designed to be mounted in the passageways on the wall or the ceiling as a linear fixture. The fixture has a Polish National Railways certificate no. **D/IST/04/2019** 



**MOUNTING** 



## **DIMENSIONS** -





| TYPES            | L [mm] | L1 [mm] | L2 [mm] | B [mm] | B1 [mm] | B2 [mm] | H [mm] |
|------------------|--------|---------|---------|--------|---------|---------|--------|
| INP320LED-0600RC | 740    | 680     | 380     | 180    | 105     | 150     | 105    |
| INP320LED-1200RC | 13670  | 1310    | 780     | 180    | 105     | 150     | 105    |